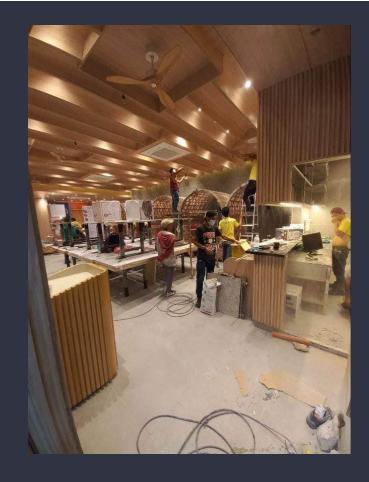

# MATIMCO HOUSE OF WOOD

SHOWROOM PROJECT Sta. Rosa, Laguna

#### **MATIMCO HOUSE OF WOOD**

SHOWROOM PROJECT Sta. Rosa, Laguna